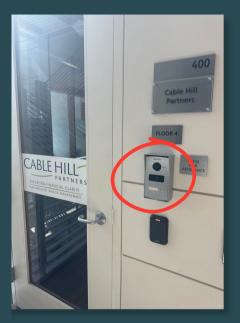

When the door is unlocked, the screen should turn green and say "Access Granted"

Once inside, take the elevator or stairs to our office on the 4th floor

There is a call box outside our door, press the button with a speaker symbol on it and a member of our team will let you in shortly