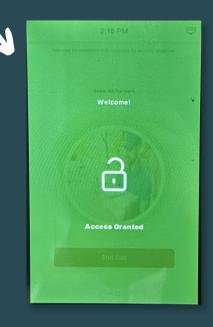

When the door is unlocked, the screen should turn green and say "Access Granted"

Once inside, take the elevator or stairs to our office on the 4th floor

There is a call box outside our door, press the button with a speaker symbol on it and a member of our team will let you in shortly