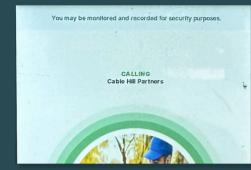

## There is a delay on the call box, so **it may take up to 2 minutes before the call is answered**

The screen will first read "Calling" and then "Connected" when it connects you with our team

Once a team member has picked up, please tell us your name