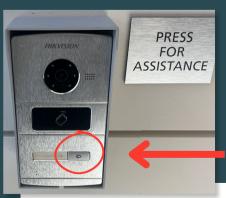

When the door is unlocked, the screen should turn green and say "Access Granted"

Once inside, take the elevator or stairs to our office on the 4th floor

There is a call box outside our door, press the button with a speaker symbol on it and a member of our team will let you in shortly