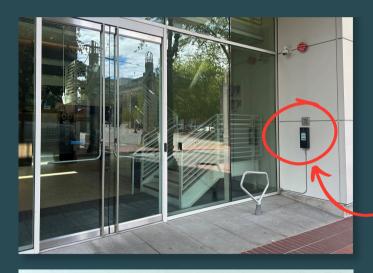

There is a call box to the right of the lobby doors

On the call box screen, push the "Directory" button, and select "Cable Hill Partners" from the directory

539591

807228

499312

## There is a delay on the call box, so **it may take up to 2 minutes before the call is answered**

The screen will first read "Calling" and then "Connected" when it connects you with our team

Once a team member has picked up, please tell us your name

When the door is unlocked, the screen should turn green and say "Access Granted"

Once inside, take the elevator or stairs to our office on the 4th floor

There is a call box outside our door, press the button with a speaker symbol on it and a member of our team will let you in shortly